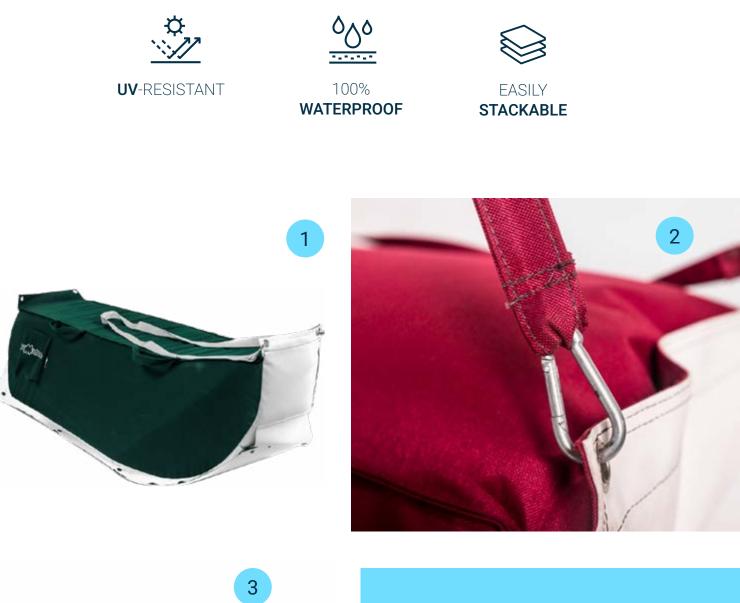

#### OVERVIEW

- 1 The bottom of the product is made from a thick PVC material, which facilitates sliding on the snow.
- 2 At the front, there are two stainless steel rings where two carabiners are attached, allowing the attachment of a fabric rope for greater stability during use.
- 3 It is a very enjoyable item due to its sled-like shape. In addition to its appealing design, it is not only comfortable but also safe.
- 4 On one side, it has a storage pocket for items