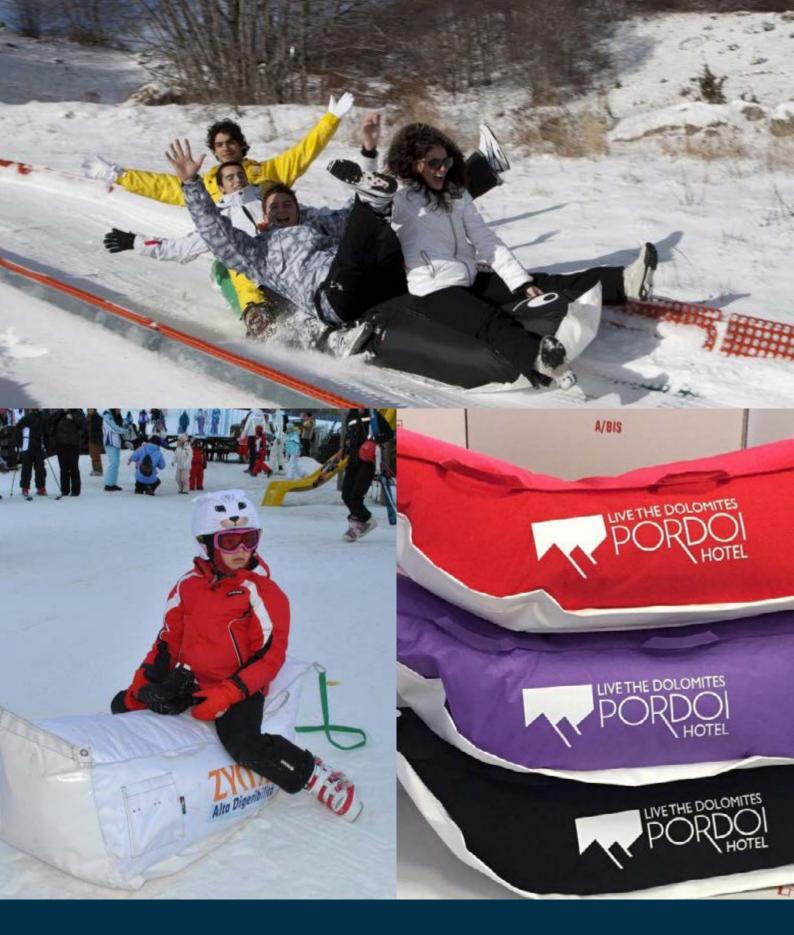

"Our products are born to give emotions"

- Born as a "soft alternative" to the much better-known and classic snow sleds, Slittone combines the safety of a sled made of ultra-resistant fabric with the fun of one of the first games designed and made for snow fun at any age: the sled.
- Designed for both adults and children, Pomodone snow sleds will bring joy to your slopes, making adults feel like kids again and turning the little ones into mountain adventurers.

## Slittone

#### OVERVIEW

- 1 The bottom of the product is made from a thick PVC material, which facilitates sliding on the snow.
- 2 At the front, there are two stainless steel rings where two carabiners are attached, allowing the attachment of a fabric rope for greater stability during use.
- 3 It is a very enjoyable item due to its sled-like shape. In addition to its appealing design, it is not only comfortable but also safe.
- 4 On one side, it has a storage pocket for items

#### The interior is filled with polystyrene microspheres.