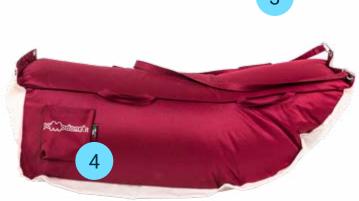

#### OVERVIEW

- 1 The bottom of the product is made from a thick PVC material, which facilitates sliding on the snow.
- 2 At the front, there are two stainless steel rings where two carabiners are attached, allowing the attachment of a fabric rope for greater stability during use.
- 3 It is a very enjoyable item due to its sled-like shape. In addition to its appealing design, it is not only comfortable but also safe.
- 4 On one side, it has a storage pocket for items

#### The interior is filled with polystyrene microspheres.