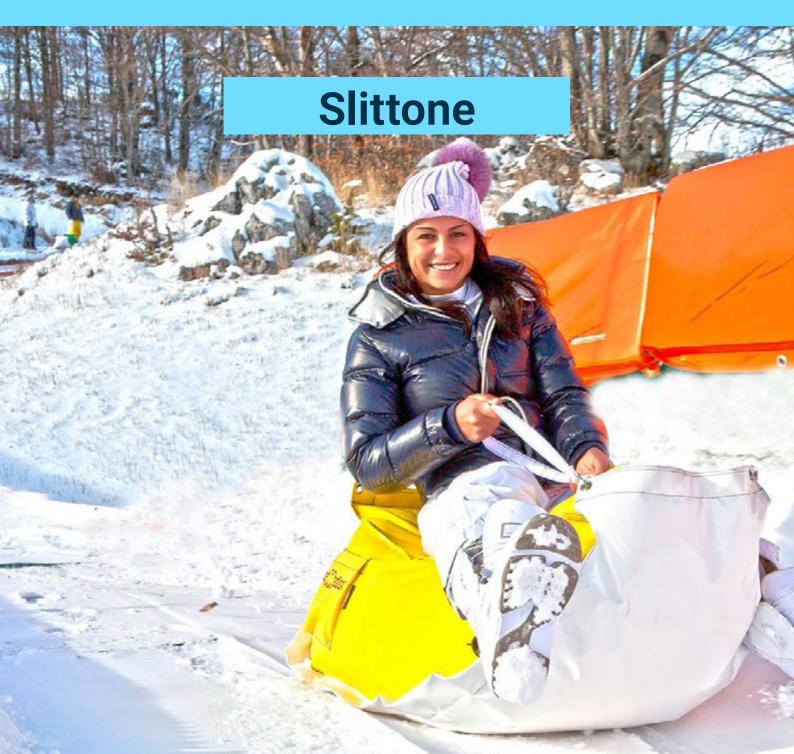

"Our products are born to give emotions"

- Born as a "soft alternative" to the much better-known and classic snow sleds, Slittone combines the safety of a sled made of ultra-resistant fabric with the fun of one of the first games designed and made for snow fun at any age: the sled.
- Designed for both adults and children, Pomodone snow sleds will bring joy to your slopes, making adults feel like kids again and turning the little ones into mountain adventurers.

## Slittone