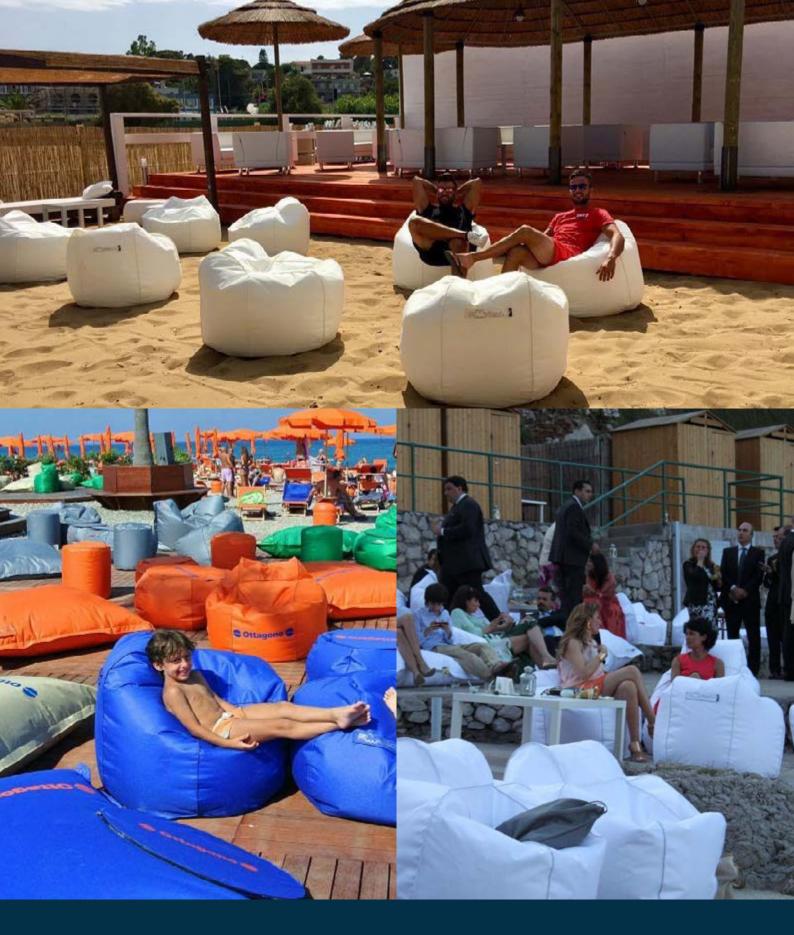

## Seashell STANDARD SPECIFICATIONS

- O Height 59 cm
- O Seat Height 40 cm
- O Diameter 87 cm
- O Weight 5 kg

100% WATERPROOF

EASILY STACKABLE

- Seashell: perfect seating for small spaces.
  Its captivating design stems from Pomodone's continuous product research.
- Whether used at the beach, in the mountains, by the pool, or in the garden, the Seashell is **ideal for your relaxation needs**.
- Soft and versatile, it's the complement that **will help your guests rest and rejuvenate** during their stay in the indoor or outdoor areas of your accommodation.