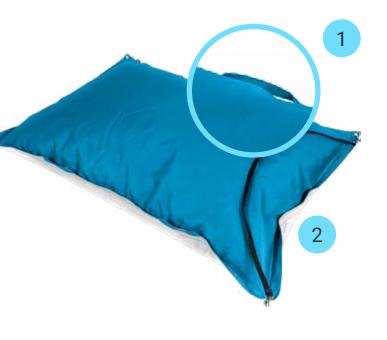

#### **OVERVIEW**

- 1 It has 4 side handles that allow you to stay perfectly safe.
- The bottom of the product is made from the processing of a very thick PVC which facilitates sliding on the snow.
- At the corners, we find 4 stainless steel rings, where two of these are attached to the carabiners that hold a strap.