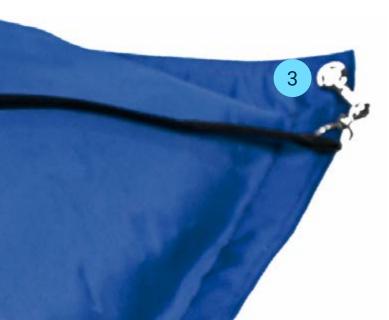

#### **OVERVIEW**

- 1 It has 4 side handles that allow you to stay perfectly safe.
- The bottom of the product is made from the processing of a very thick PVC which facilitates sliding on the snow.
- At the corners, we find 4 stainless steel rings, where two of these are attached to the carabiners that hold a strap.