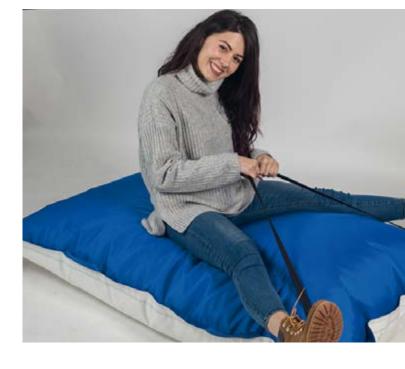

#### **OVERVIEW**

- 1 It has 4 side handles that allow you to stay perfectly safe.
- The bottom of the product is made from the processing of a very thick PVC which facilitates sliding on the snow.
- At the corners, we find 4 stainless steel rings, where two of these are attached to the carabiners that hold a strap.