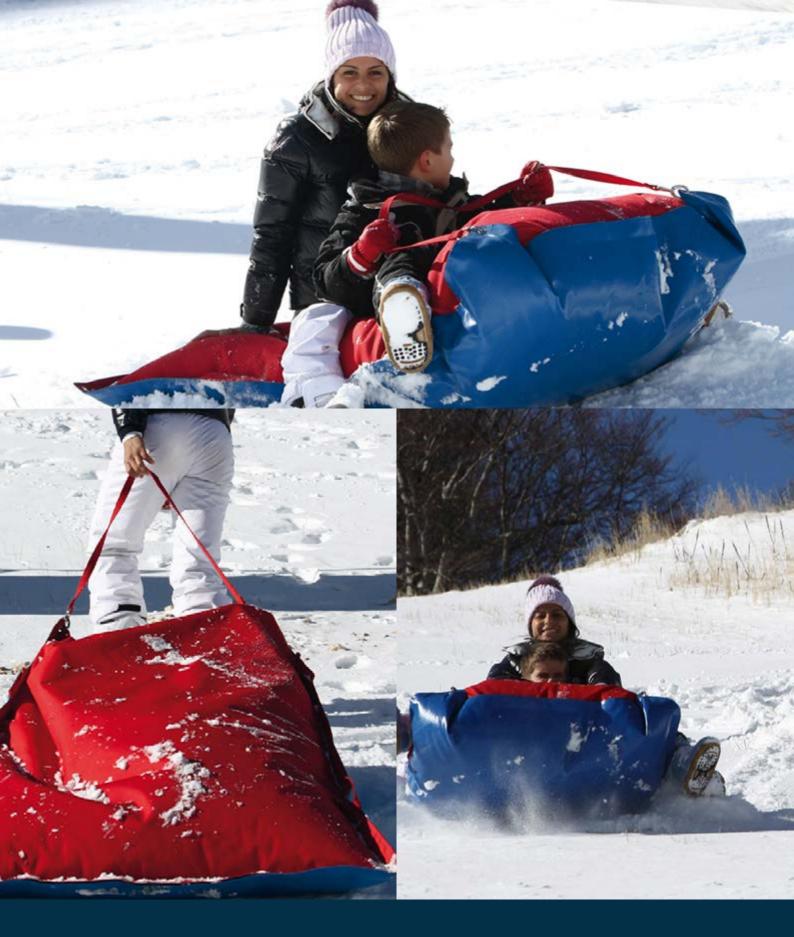

"Our products are born to give emotions"

- O Pomodone's world never stops.
- To make your days in the mountains unforgettable, we invented Scivolone.
  Scivolone, just like its younger sibling "Slittone," represents the safe solution for mountain fun for adults and children alike.
- At Pomodone, we've chosen to stay ahead and ensure that the winter park equipment we produce is both durable and soft and safe.

#### **OVERVIEW**

- 1 It has 4 side handles that allow you to stay perfectly safe.
- The bottom of the product is made from the processing of a very thick PVC which facilitates sliding on the snow.
- At the corners, we find 4 stainless steel rings, where two of these are attached to the carabiners that hold a strap.

The interior is padded with polystyrene microspheres, so the product adapts to your body, ensuring maximum comfort.