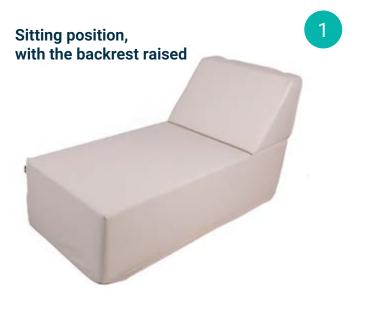

### **OVERVIEW**

- 1/2 among all the products of this line, it is the most versatile as it can take two positions, exactly like the sea bed that can lower the back.
- 2 Equipped with a headrest cushion, tied to the article with two buttons, which allows to make comfortable even the deck position.
- Composed of 3 parts: seat, backrest and headrest.
  It has a plywood base to give more stability to the foam rubber and 6 feet that lift it slightly from the ground allowing ventilation, avoiding direct contact with spa or poolside floors.