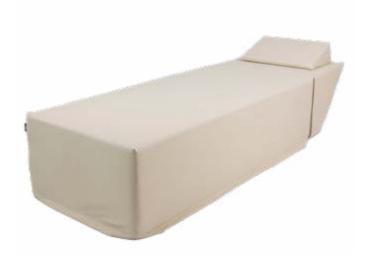

## MATS AND FABRICS

- Pirate: the unique piece of furniture.
- O Its attractive shape makes it the ottoman bed design for luxury facilities that want to take care of their guests with a wellness never seen before.
- O Whether it's a SPA, a garden or a beach, comfort is never an option!

## **Pirate**

### **OVERVIEW**

- 1/2 among all the products of this line, it is the most versatile as it can take two positions, exactly like the sea bed that can lower the back.
- 2 Equipped with a headrest cushion, tied to the article with two buttons, which allows to make comfortable even the deck position.
- Composed of 3 parts: seat, backrest and headrest.
  It has a plywood base to give more stability to the foam rubber and 6 feet that lift it slightly from the ground allowing ventilation, avoiding direct contact with spa or poolside floors.