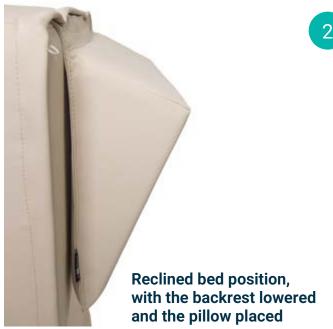

### **OVERVIEW**

- 1/2 among all the products of this line, it is the most versatile as it can take two positions, exactly like the sea bed that can lower the back.
- 2 Equipped with a headrest cushion, tied to the article with two buttons, which allows to make comfortable even the deck position.
- Composed of 3 parts: seat, backrest and headrest.
  It has a plywood base to give more stability to the foam rubber and 6 feet that lift it slightly from the ground allowing ventilation, avoiding direct contact with spa or poolside floors.