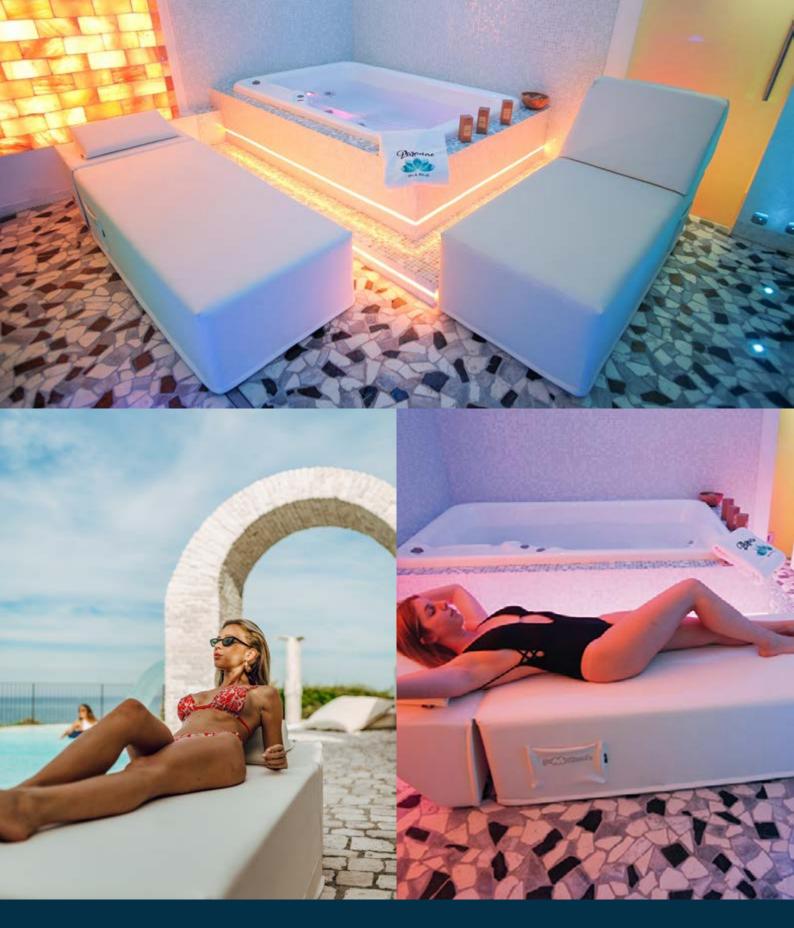

## MATS AND FABRICS

- Pirate: the unique piece of furniture.
- O Its attractive shape makes it the ottoman bed design for luxury facilities that want to take care of their guests with a wellness never seen before.
- O Whether it's a SPA, a garden or a beach, comfort is never an option!

### **OVERVIEW**

- 1/2 among all the products of this line, it is the most versatile as it can take two positions, exactly like the sea bed that can lower the back.
- 2 Equipped with a headrest cushion, tied to the article with two buttons, which allows to make comfortable even the deck position.
- Composed of 3 parts: seat, backrest and headrest.
  It has a plywood base to give more stability to the foam rubber and 6 feet that lift it slightly from the ground allowing ventilation, avoiding direct contact with spa or poolside floors.