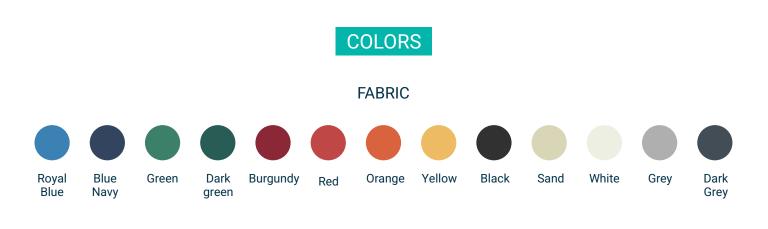

#### MATERIAL

**Fabric:** It is possible to make it in both nautical eco-leather and 100% past-dyed acrylic fabric. **Nautical eco-leather:** characterized by anti-mold, antibacterial, resistance to UV rays, resistance to tearing both at low and high temperatures, resistance to weathering, without heavy metals formaldehyde, mercury, common solvents, and fire resistance, 100% waterproof. Its strong point is easy maintenance.

Fabric made with an innovative 100% high-tenacity acrylic fiber, dyed in paste, which has excellent color fastness to sunlight and resistance to UV rays, guaranteed for 3 years.

It is available in a wide range of solid colors with hydro-repellent treatment and vinyl coating, guaranteeing 100% waterproofing.