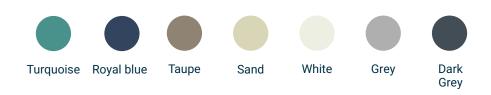

#### MATERIAL

**Fabric:** It is possible to make it in both nautical eco-leather and 100% past-dyed acrylic fabric. **Nautical eco-leather:** characterized by anti-mold, antibacterial, resistance to UV rays, resistance to tearing both at low and high temperatures, resistance to weathering, without heavy metals formaldehyde, mercury, common solvents, and fire resistance, 100% waterproof. Its strong point is easy maintenance.

Fabric made with an innovative 100% high-tenacity acrylic fiber, dyed in paste, which has excellent color fastness to sunlight and resistance to UV rays, guaranteed for 3 years.

It is available in a wide range of solid colors with hydro-repellent treatment and vinyl coating, guaranteeing 100% waterproofing.