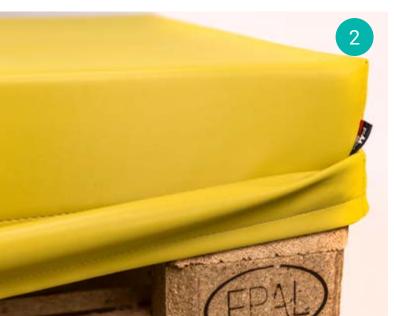

#### **OVERVIEW**

- The feature that makes it unique in its kind is the perimeter skirt, which allows both to fix the mattress to the pallet, favoring its application, and the elegance in covering the first pallet. In addition, the skirt avoids direct contact with the skin. which can sometimes cause discomfort.
- The product is totally removable.