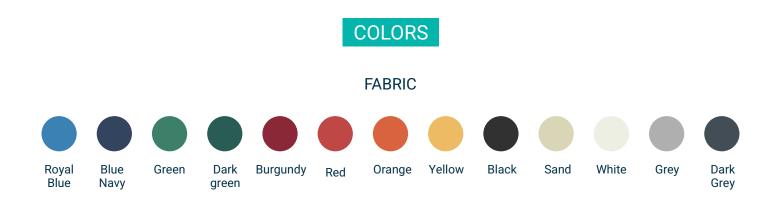

Fabric made with an innovative 100% high-tenacity acrylic fiber, dyed in paste, which has excellent color fastness to sunlight and resistance to UV rays, guaranteed for 3 years.

It is available in a wide range of solid colors with hydro-repellent treatment and vinyl coating, guaranteeing 100% waterproofing.