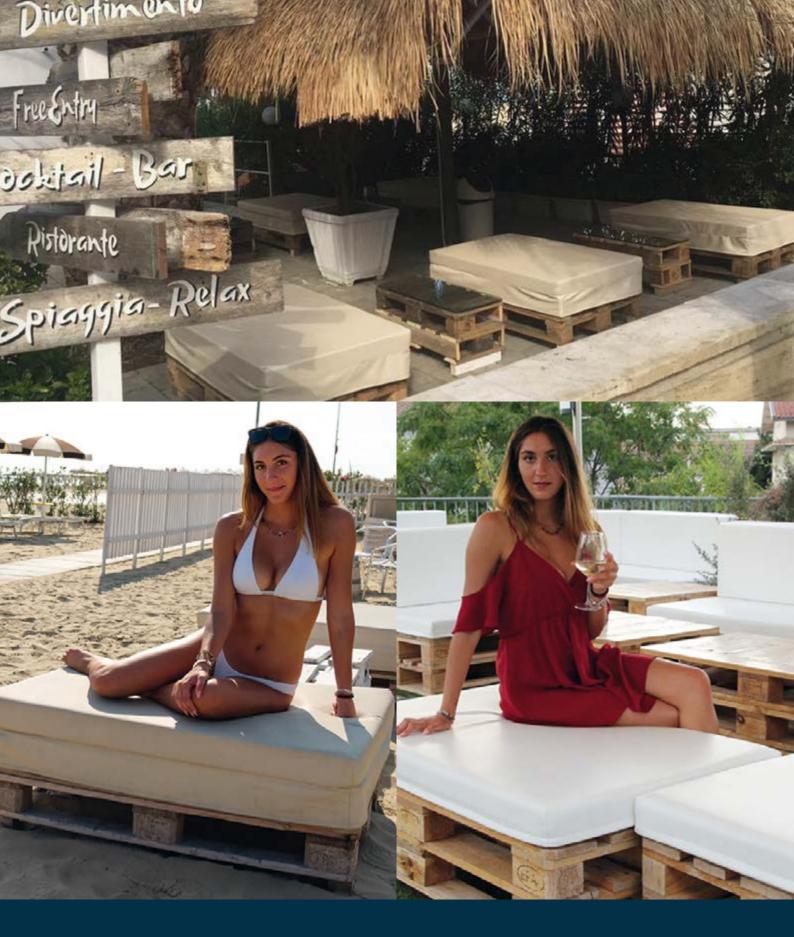

## **Pallet Mattress**

#### **OVERVIEW**

- The feature that makes it unique in its kind is the perimeter skirt, which allows both to fix the mattress to the pallet, favoring its application, and the elegance in covering the first pallet. In addition, the skirt avoids direct contact with the skin. which can sometimes cause discomfort.
- The product is totally removable.