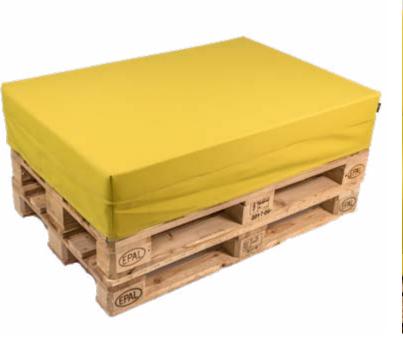

## **Pallet Mattress**

#### **OVERVIEW**

- The feature that makes it unique in its kind is the perimeter skirt, which allows both to fix the mattress to the pallet, favoring its application, and the elegance in covering the first pallet. In addition, the skirt avoids direct contact with the skin. which can sometimes cause discomfort.
- The product is totally removable.

The interior is filled with high density foam rubber to allow a simple pallet to guarantee extreme comfort.