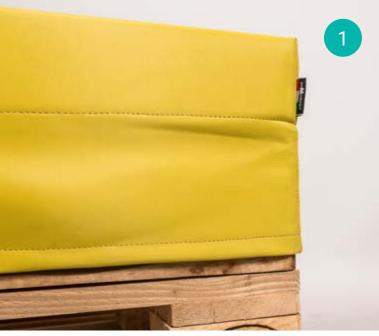

#### **OVERVIEW**

- The feature that makes it unique in its kind is the perimeter skirt, which allows both to fix the mattress to the pallet, favoring its application, and the elegance in covering the first pallet. In addition, the skirt avoids direct contact with the skin. which can sometimes cause discomfort.
- The product is totally removable.