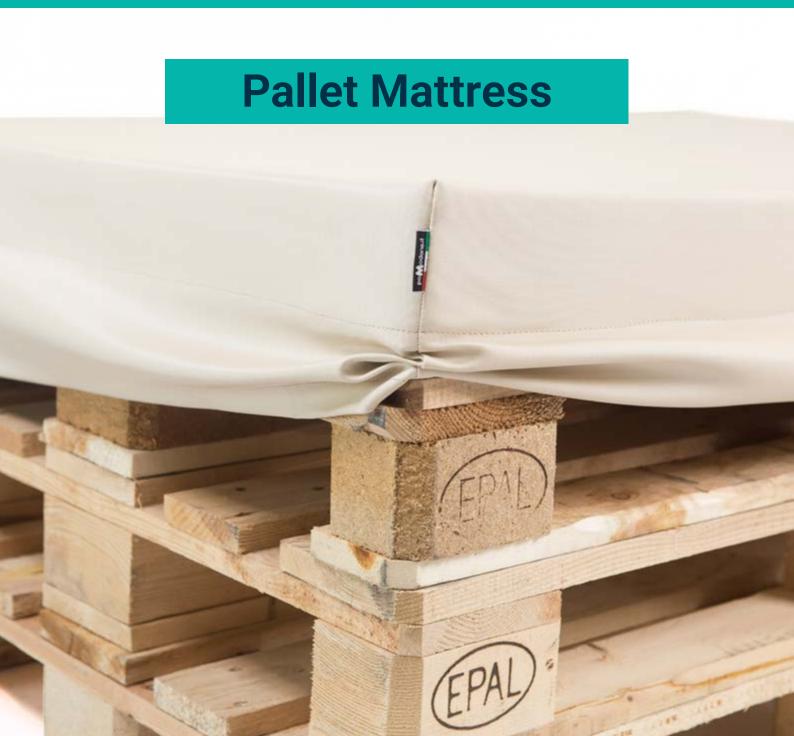

## **Pallet Mattress**

#### **OVERVIEW**

- The feature that makes it unique in its kind is the perimeter skirt, which allows both to fix the mattress to the pallet, favoring its application, and the elegance in covering the first pallet. In addition, the skirt avoids direct contact with the skin. which can sometimes cause discomfort.
- The product is totally removable.

The interior is filled with high density foam rubber to allow a simple pallet to guarantee extreme comfort.