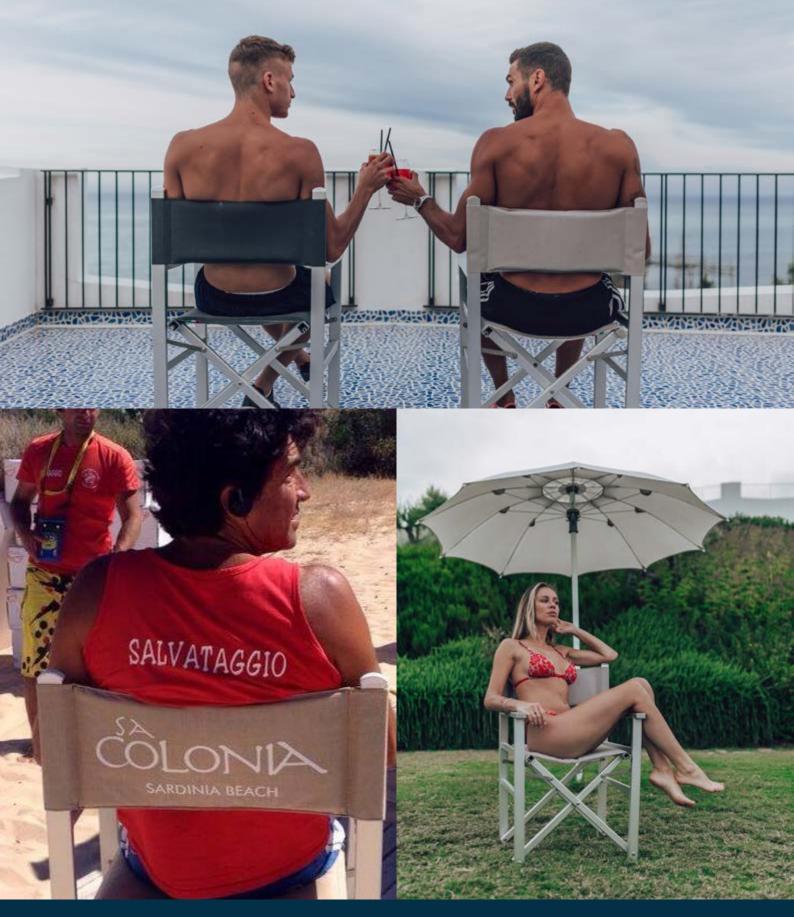

## MATS AND FABRICS

O Pomodone upholstered canvas are designed to meet the needs of hoteliers and beach resorts' owners that choose to evolve their bathing equipment making them comfortable and cozy for their guests.

# **Padded canvas**

#### **OVERVIEW**

- Pomodone canvas are padded with 2 cm thick high density foam.
- This product is customizable and does not fear comparison nor in terms of strength or comfort.

They are made with fabrics that guarantee excellent color fastness in sunlight and resistance to UV attack.