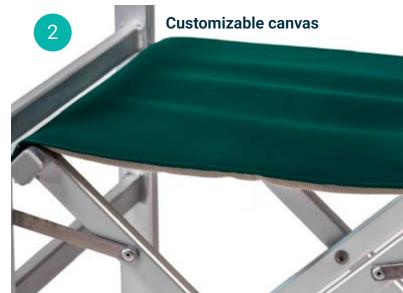

## MATS AND FABRICS

O Pomodone upholstered canvas are designed to meet the needs of hoteliers and beach resorts' owners that choose to evolve their bathing equipment making them comfortable and cozy for their guests.

#### **OVERVIEW**

- Pomodone canvas are padded with 2 cm thick high density foam.
- This product is customizable and does not fear comparison nor in terms of strength or comfort.

They are made with fabrics that guarantee excellent color fastness in sunlight and resistance to UV attack.