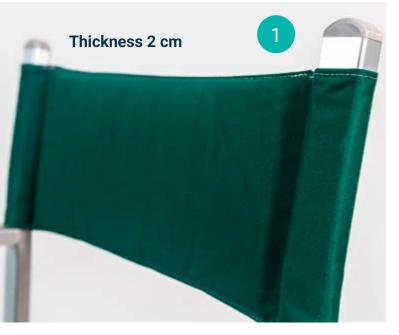

# **Padded canvas**

#### **OVERVIEW**

- Pomodone canvas are padded with 2 cm thick high density foam.
- This product is customizable and does not fear comparison nor in terms of strength or comfort.

They are made with fabrics that guarantee excellent color fastness in sunlight and resistance to UV attack.