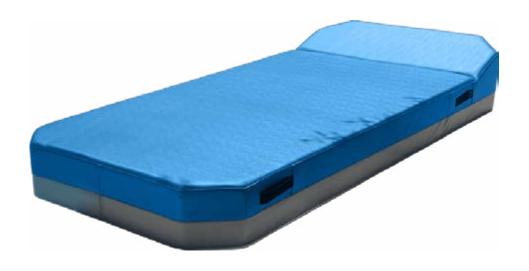

### STANDARD SPECIFICATIONS

- O Bed length 183 cm
- O Seat length 153 cm
- O Cushion length 30 cm
- O Width 80 cm
- O Seat height 17 cm
- Cushion height 27 cm
- O Weight 17 kg

**UV-**RESISTANT

100%

**WATERPROOF** 