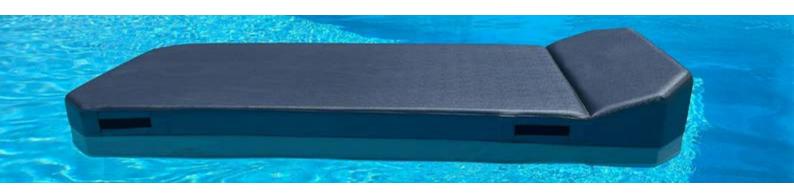

"Our products are born to give emotions"

**≋** WATER

- O From the encounter between technical competence, design and functionality Pomodone presents a completely different line from those presented so far: The floating bed!
- The Ibiza floating bed is born from the need of creating a luxury mattress, which can embrace all the comforts comfortably lying either in the water and by the pool or on the beach.
- O Available in many colours, this floating mattress combines comfort with relaxation letting you lull on the water surface or by the pool, ensuring stability and space for two people.

### STANDARD SPECIFICATIONS

- O Bed length 183 cm
- O Seat length 153 cm
- O Cushion length 30 cm
- O Width 80 cm
- O Seat height 17 cm
- Cushion height 27 cm
- O Weight 17 kg

**UV-**RESISTANT

100%

**WATERPROOF** 