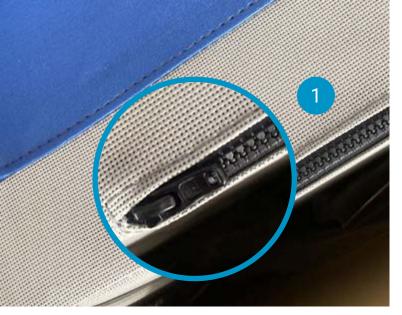

#### **OVERVIEW**

- 1 It has a reinforced plastic hinge that allows you to completely remove the cover.
- It is equipped at the bottom with a nautical net that allows the product to dry easily.
- 3 Consists of 4 handles useful for transport, 2 on each side.