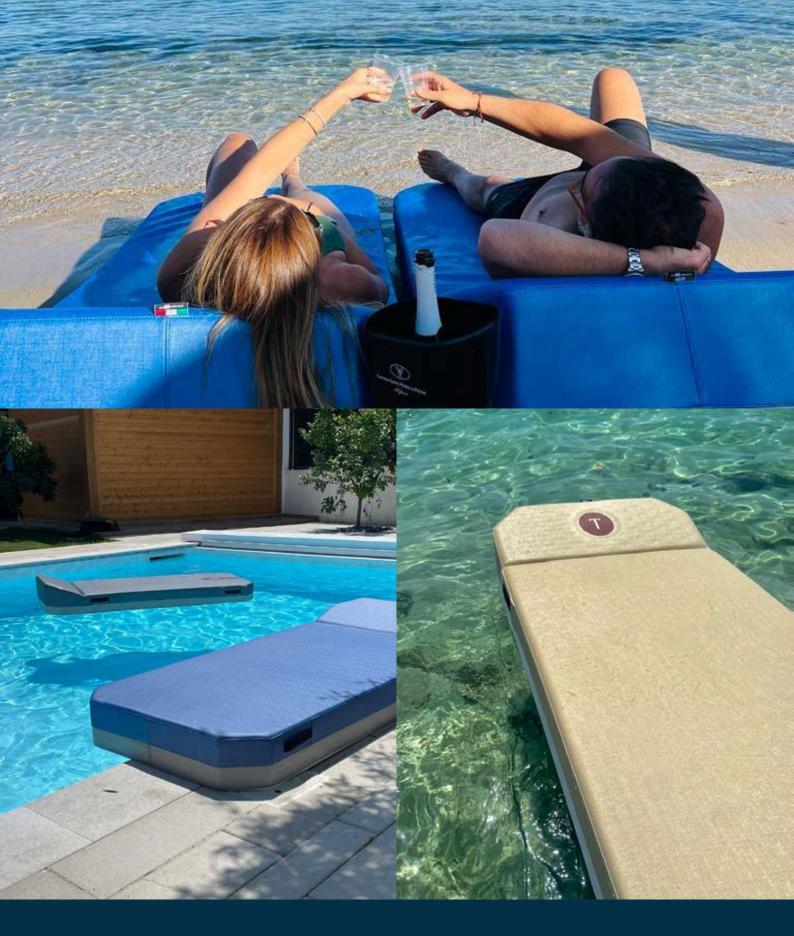

"Our products are born to give emotions"

**≋** WATER

- O From the encounter between technical competence, design and functionality Pomodone presents a completely different line from those presented so far: The floating bed!
- The Ibiza floating bed is born from the need of creating a luxury mattress, which can embrace all the comforts comfortably lying either in the water and by the pool or on the beach.
- O Available in many colours, this floating mattress combines comfort with relaxation letting you lull on the water surface or by the pool, ensuring stability and space for two people.

# Ibiza Floating bed