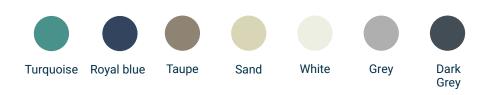

allows you to completely remove the cover.
- It is equipped at the bottom with a nautical net that allows the product to dry easily.
- 3 Consists of 4 handles useful for transport, 2 on each side.

Made with completely waterproof and UV resistant materials.

Padded with two types of foam, with open and closed cells, the second is the expaneded PE FOAM, completely waterproof to air and liquids.

EVA foam is characterized by UV resistance, and it is also waterproof.

This allows you to keep the same weight both wet and dry.

# **MATERIAL**

Entirely covered with the **New Capri eco-leather line**, except for the lower part, lined with a nautical mesh fabric that allows water to enter and exit with extreme ease from the product, thus remaining 100% dry.

# COLORS

#### NAUTICAL ECO-LEATHER





pomodone.it