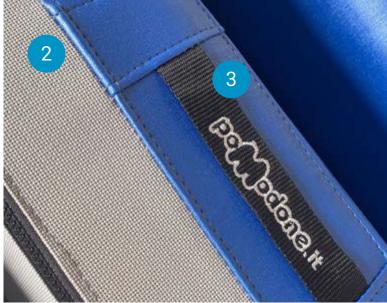

# **MATERIAL**

Entirely covered with the **New Capri eco-leather line**, except for the lower part, lined with a nautical mesh fabric that allows water to enter and exit with extreme ease from the product, thus remaining 100% dry.

#### NAUTICAL ECO-LEATHER

pomodone.it