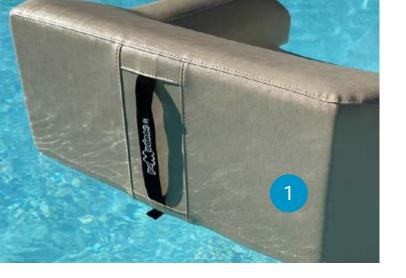

## **OVERVIEW**

- This item is equipped with a convenient handle located at the back of the backrest, which makes transport easier.
- On the bottom, there is a nautical net that allows air and water to enter and exit the product, ensuring total lightness and breathability.