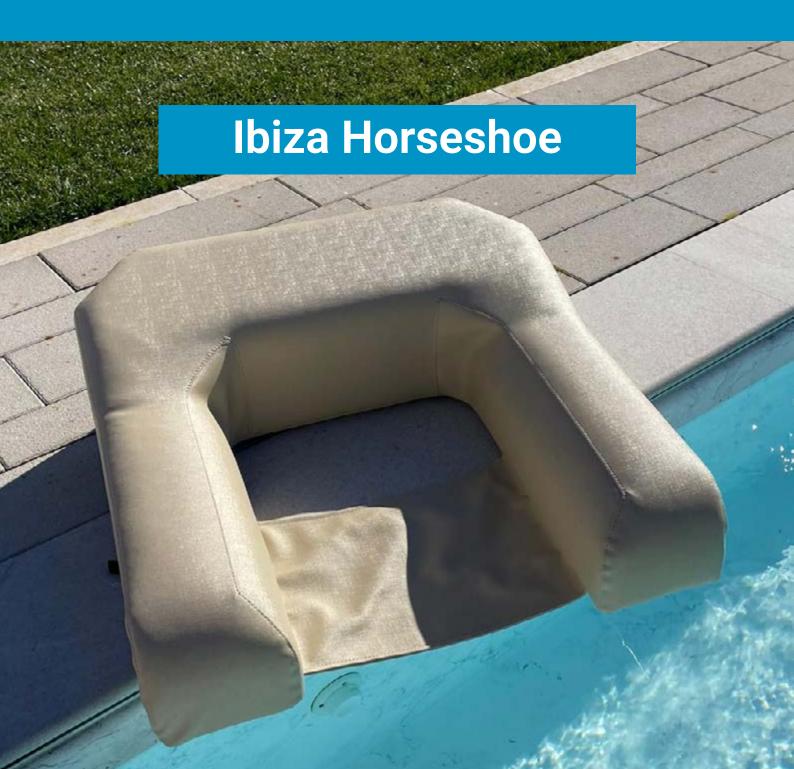

"Our products are born to give emotions"

- O Floating chair with a unique 'U' shape, designed to keep half of the body in the water while the remaining part relaxes under the sun, comfortably lying on the backrest.
- The distinctive lines of the Ibiza collection make this product an essential lounge chair for those who love sunbathing comfortably while lying in the water.
- Equipped with comfortable armrests that allow you to abandon yourself to the waves
  of the sea or let yourself be lulled in the waters of the pool, this innovative
  and captivating article transforms your environment into a corner of relaxation,
  without sacrificing elegance and luxury.

# Ibiza Horseshoe

STANDARD SPECIFICATIONS

- O Lenght 77 cm
- O Width 88 cm
- O Weight 10 kg

**UV-**RESISTANT

100%

WATERPROOF

EASILY **STACKABLE** 