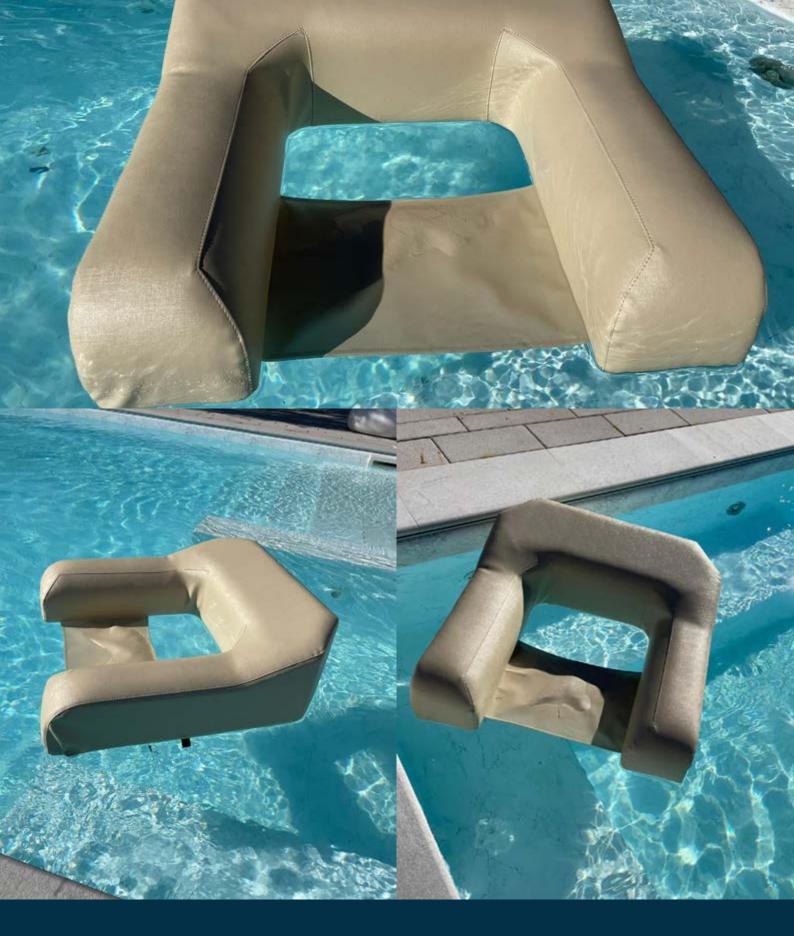

"Our products are born to give emotions"

- O Floating chair with a unique 'U' shape, designed to keep half of the body in the water while the remaining part relaxes under the sun, comfortably lying on the backrest.
- The distinctive lines of the Ibiza collection make this product an essential lounge chair for those who love sunbathing comfortably while lying in the water.
- Equipped with comfortable armrests that allow you to abandon yourself to the waves
  of the sea or let yourself be lulled in the waters of the pool, this innovative
  and captivating article transforms your environment into a corner of relaxation,
  without sacrificing elegance and luxury.

# Ibiza Horseshoe

STANDARD SPECIFICATIONS

- O Lenght 77 cm
- O Width 88 cm
- O Weight 10 kg

**UV-**RESISTANT

100%

WATERPROOF

EASILY **STACKABLE** 

## **OVERVIEW**

- This item is equipped with a convenient handle located at the back of the backrest, which makes transport easier.
- On the bottom, there is a nautical net that allows air and water to enter and exit the product, ensuring total lightness and breathability.