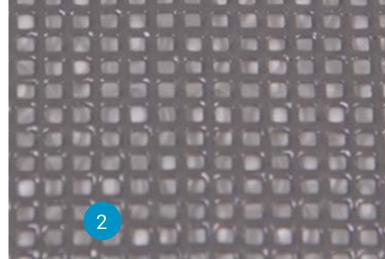

## **OVERVIEW**

- This item is equipped with a convenient handle located at the back of the backrest, which makes transport easier.
- On the bottom, there is a nautical net that allows air and water to enter and exit the product, ensuring total lightness and breathability.

### MATERIAL

This article is available in both 100% past-dyed acrylic fabric and nautical eco-leather. In the lower part there is a nautical net that allows air and water to enter and exit the product, ensuring total lightness and breathability.