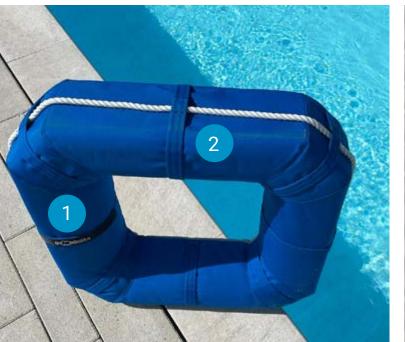

### **OVERVIEW**

- The straps, embracing the product, represent a functional accessory facilitating the grip of bathers.
- It is equipped with a rope that runs along the entire perimeter of the product, facilitating anchoring or grip once immersed in water.
- The nautical net applied to the bottom allows water to enter and exit the complement, ensuring its perfect buoyancy.