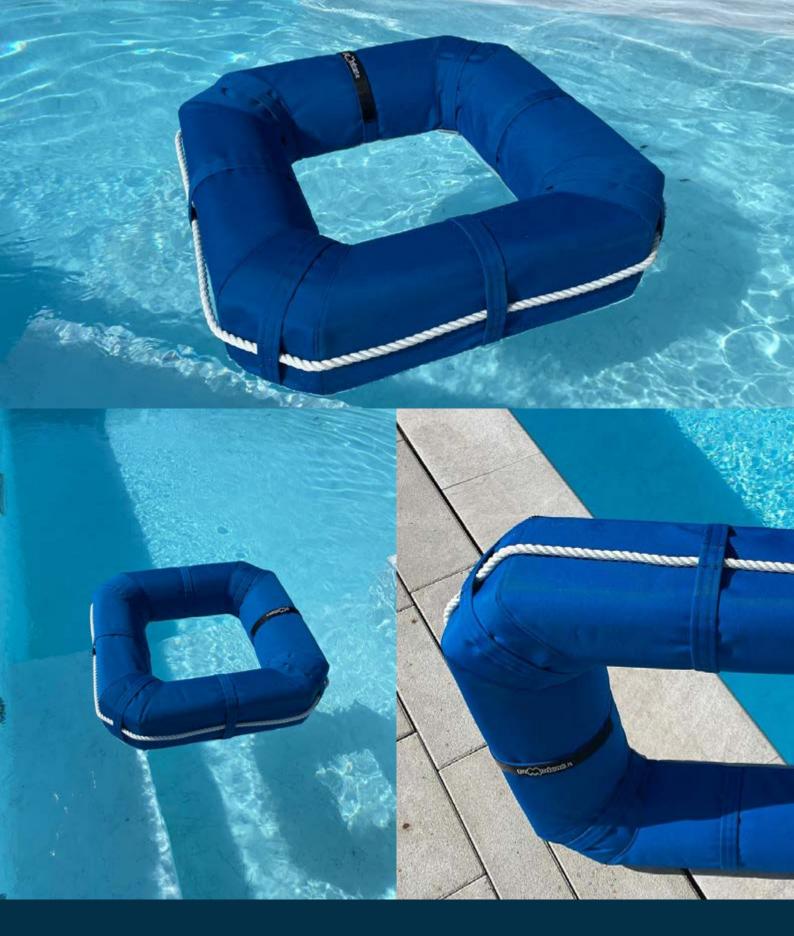

# **Ibiza Donut**

## STANDARD SPECIFICATIONS

- O Thickness 18 cm
- O Internal Diameter 44 cm
- O External Diameter 76 cm
- O Weight 11 kg

**UV**-RESISTANT

100% **WATERPROOF** 

EASILY **STACKABLE** 

### **OVERVIEW**

- The straps, embracing the product, represent a functional accessory facilitating the grip of bathers.
- It is equipped with a rope that runs along the entire perimeter of the product, facilitating anchoring or grip once immersed in water.
- The nautical net applied to the bottom allows water to enter and exit the complement, ensuring its perfect buoyancy.

Inside, it is padded with two types of foam, with open and closed cells.

The second type is FOAM PE EXPANDED, a product completely impermeable to air and liquids.

#### **MATERIAL**

This article is available in both 100% past-dyed acrylic fabric and nautical eco-leather. In the lower part there is a nautical net that allows air and water to enter and exit the product, ensuring total lightness and breathability.