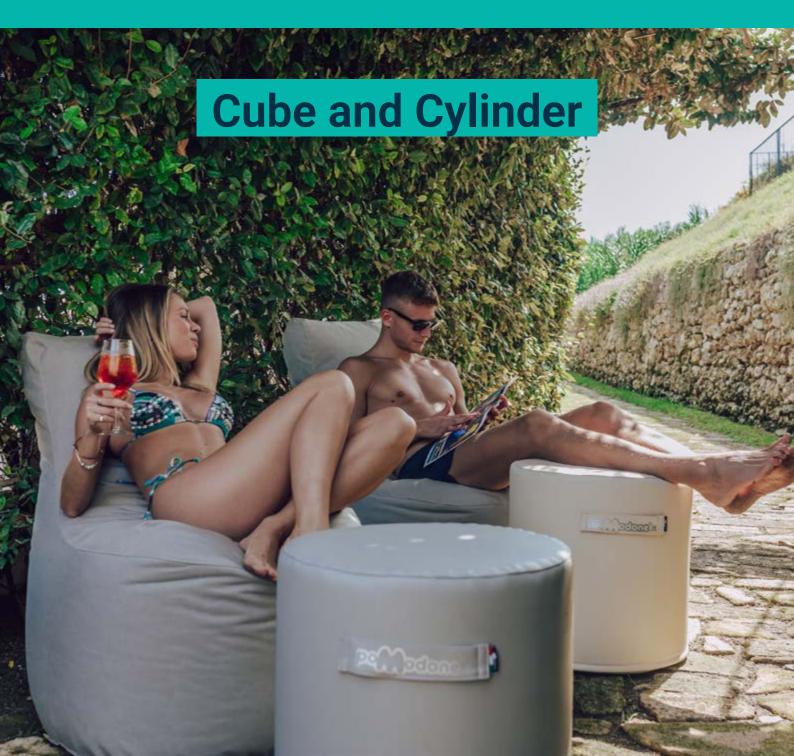

# **Cube and Cylinder**

#### **OVERVIEW**

- The cylinder has the first 20 cm of foam with a layer of Memory foam to add extra comfort to the seat. This product can be made both in nautical eco-leather (1), or in 100% past-dyed acrylic fabric (2).
- The side handle makes it easy to carry it anywhere.