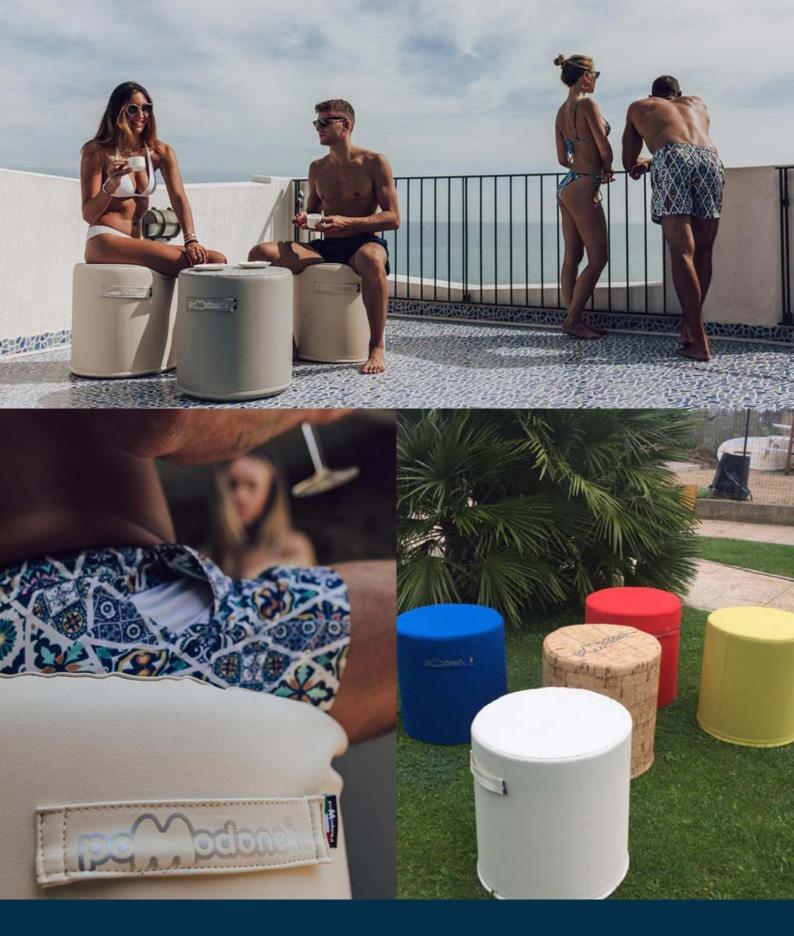

# **Cube and Cylinder**

#### **OVERVIEW**

- The cylinder has the first 20 cm of foam with a layer of Memory foam to add extra comfort to the seat. This product can be made both in nautical eco-leather (1), or in 100% past-dyed acrylic fabric (2).
- The side handle makes it easy to carry it anywhere.

#### **MATERIAL**

**Fabric:** It is possible to make it in both nautical eco-leather and 100% past-dyed acrylic fabric. **Nautical eco-leather:** characterized by anti-mold, antibacterial, resistance to UV rays, resistance to tearing both at low and high temperatures, resistance to weathering, without heavy metals formaldehyde, mercury, common solvents, and fire resistance, 100% waterproof. Its strong point is easy maintenance.

#### NAUTICAL LEATHER