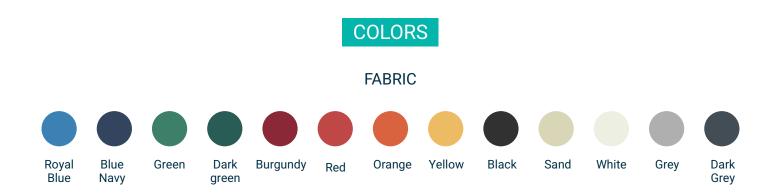

### MATS AND FABRICS

100% **WATERPROOF** 

EASILY **STACKABLE** 

Whether it is used as a seat or as a table, it always finds its function. The versatility with which they were designed is not only about their ability can be stacked and occupy a small space, but allows us to use them according to occasions and needs.

#### **MATERIAL**

**Fabric:** It is possible to make it in both nautical eco-leather and 100% past-dyed acrylic fabric. **Nautical eco-leather:** characterized by anti-mold, antibacterial, resistance to UV rays, resistance to tearing both at low and high temperatures, resistance to weathering, without heavy metals formaldehyde, mercury, common solvents, and fire resistance, 100% waterproof. Its strong point is easy maintenance.

Fabric made with an innovative 100% high-tenacity acrylic fiber, dyed in paste, which has excellent color fastness to sunlight and resistance to UV rays, guaranteed for 3 years.

It is available in a wide range of solid colors with hydro-repellent treatment and vinyl coating, guaranteeing 100% waterproofing.