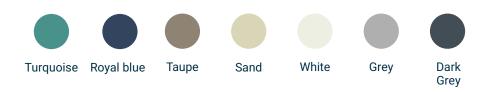

#### NAUTICAL LEATHER

#### **MATERIAL**

**Fabric:** It is possible to make it in both nautical eco-leather and 100% past-dyed acrylic fabric. **Nautical eco-leather:** characterized by anti-mold, antibacterial, resistance to UV rays, resistance to tearing both at low and high temperatures, resistance to weathering, without heavy metals formaldehyde, mercury, common solvents, and fire resistance, 100% waterproof. Its strong point is easy maintenance.