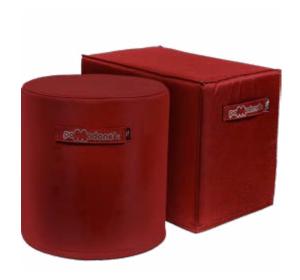

#### **OVERVIEW**

- The cylinder has the first 20 cm of foam with a layer of Memory foam to add extra comfort to the seat. This product can be made both in nautical eco-leather (1), or in 100% past-dyed acrylic fabric (2).
- The side handle makes it easy to carry it anywhere.